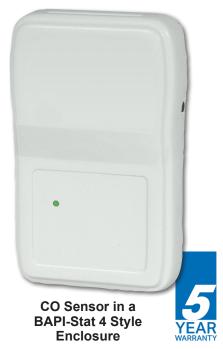

The BAPI Carbon Monoxide Room Sensor features a BAPI-Stat 4 Style Enclosure with Green/Red Status LED. It has a 0 to 40 ppm CO measurement range with a 30 ppm relay/audible alarm trip level. The relay is field selectable for normally closed or normally open, and the CO output level is field selectable for 0 to 5V, 0 to 10V or 4 to 20mA.

**BAPI-Stat 4 Style Enclosure** 