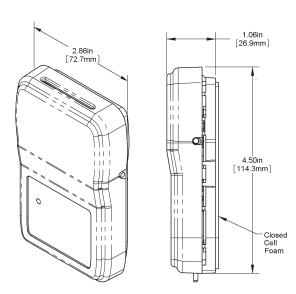

40 ppm Relay/Alarm Trip Level: 30 ppm CO

Jumper Selectable Analog Output: 0 to 5VDC, 0 to 10VDC or 4 to 20mA

CO Sensor Technology: Electrochemical

#### **LED Behavior:**

**Normal Status** 

Green LED illuminated, Red LED flashes every 30 seconds indicating that the alarm is powered

Alarm Status

Green LED extinguished, flashing Red LED and audible alarm

Trouble/Service Status

Green LED illuminated, Red LED flashes twice and horn "beeps" once every 30 seconds

**Test Status** 

Green LED illuminated, one chirp, then Red LED flashes 4 to 5 times followed by 2 alarm signals

**Operating/Storage Temp:** 

40 to 100°F (4.4 to 37.8°C); 15 to 95% RH

Sensor Life: 7 years typical

Response Time: 15 seconds typical Sensor Overload Level: 5,000 ppm CO

**Agency:** RoHS **Warranty:** 5 years



**BAPI-Stat 4 Style Enclosure** 







# Carbon Monoxide Room Sensor

Air Quality Sensors

## Ordering Information

Part # Description

BA/CO-B4.....Carbon Monoxide (CO) Sensor in a BAPI-Stat 4 Enclosure

Note: Sensors must be installed and powered within 4 months of purchase to prevent loss of accuracy.